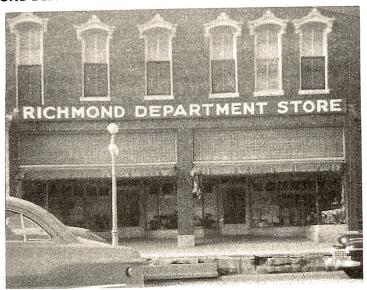

### Franke's Block 1884

18/2/01/00

Prior to 1883, business buildings along Davis Street were all wooden structures. A large fire in 1883 wiped out those buildings on the west side of the middle block of Davis. In 1884, a Hamilton merchant named Charles B. Franke, (see biographical sketch from History of Caldwell and Livingston Counties, 1886, p. 376) built a brick hotel and a store for his business on the south end of the west side of Davis street. This was a prime location next to the railroad depot.