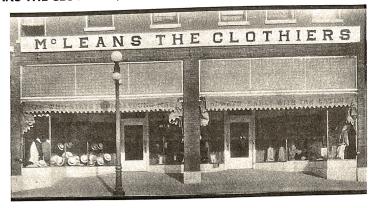

### Franke's Block 1884

18/2/01/00

Prior to 1883, business buildings along Davis Street were all wooden structures. A large fire in 1883 wiped out those buildings on the west side of the middle block of Davis. In 1884, a Hamilton merchant named Charles B. Franke, (see biographical sketch from History of Caldwell and Livingston Counties, 1886, p. 376) built a brick hotel and a store for his business on the south end of the west side of Davis street. This was a prime location next to the railroad depot.