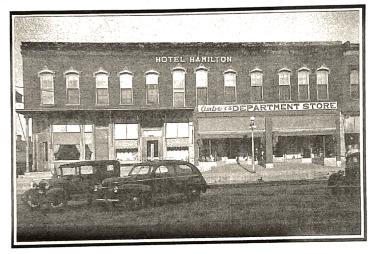

### Franke's Block 1884

18/2/01/00

Prior to 1883, business buildings along Davis Street were all wooden structures. A large fire in 1883 wiped out those buildings on the west side of the middle block of Davis. In 1884, a Hamilton merchant named Charles B. Franke, (see biographical sketch from History of Caldwell and Livingston Counties, 1886, p. 376) built a brick hotel and a store for his business on the south end of the west side of Davis street. This was a prime location next to the railroad depot.