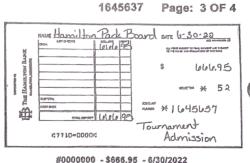

# THE HAMILTON BANK

111 North Davis Street PO Box 127 Hamilton, MO 64644 PAGE 1 OF 4

STATEMENT DATE 6/30/22 ACCOUNT NUMBER 1645637

## TYPE OF ACCOUNT--Demand/ ST/ Local

|                                                          |                                                                | TIPE                                                                     | Stat                                            |                                              | Summary                          |                                                                    |                                               |                                              |              |                                                        |
|----------------------------------------------------------|----------------------------------------------------------------|--------------------------------------------------------------------------|-------------------------------------------------|----------------------------------------------|----------------------------------|--------------------------------------------------------------------|-----------------------------------------------|----------------------------------------------|--------------|--------------------------------------------------------|
| Beginnin<br>Deposits<br>Checks/D<br>Ending B<br>Number o | /Credi<br>ebits<br>alance                                      | ts                                                                       | /22                                             |                                              | 2 20                             | Credit<br>Debits                                                   |                                               | 37,87<br>86<br>3,41<br>35,32                 | 6.95<br>9.47 | 22                                                     |
|                                                          |                                                                |                                                                          | Cre                                             | dits/I                                       | Deposits                         | ,,                                                                 |                                               |                                              |              |                                                        |
| Date                                                     |                                                                | Amount De                                                                | escription                                      |                                              |                                  |                                                                    |                                               |                                              |              |                                                        |
| 6/30<br>6/30                                             |                                                                |                                                                          | eposit<br>eposit                                |                                              |                                  |                                                                    |                                               |                                              |              |                                                        |
|                                                          |                                                                |                                                                          | Chec                                            | ks/Wit                                       | thdrawal                         | s                                                                  |                                               |                                              |              |                                                        |
| Check#                                                   | Date                                                           | Amount                                                                   | Check#                                          | Date                                         | A                                | mount                                                              | Check#                                        | Date                                         |              | Amount                                                 |
| 2632<br>2633<br>2634<br>2635<br>2636<br>2637<br>* Ind    | 6/15<br>6/08<br>6/06<br>6/03<br>6/06<br>6/06<br>6/06<br>icates | 200.00<br>110.94<br>360.00<br>100.00<br>60.00<br>60.00<br>break in sec   | 2642*<br>2643<br>2644<br>2645<br>2646<br>quence | 6/07<br>6/28<br>6/21<br>6/17<br>6/21<br>6/21 | 2<br>2<br>3<br>1<br>1<br>1       | 50.00,<br>49.95,<br>70.00,<br>70.00,<br>25.00,<br>95.00,<br>30.00, | 2647<br>2649*<br>2650<br>2651<br>2652<br>2653 | 6/21<br>6/29<br>6/24<br>6/21<br>6/17<br>6/21 |              | 125.00<br>150.00<br>70.00<br>30.00<br>113.58<br>550.00 |
|                                                          |                                                                | Palango                                                                  | Daily Ba                                        | lance                                        |                                  | ance                                                               | Date                                          |                                              | В            | alance                                                 |
| Date<br>Beginnin<br>6/03<br>6/06<br>6/07<br>6/08         | g                                                              | Balance<br>37,876.66<br>37,776.66<br>37,196.66<br>37,146.66<br>37,035.72 | 6/15<br>6/17<br>6/21<br>6/24                    |                                              | 36,83<br>36,35<br>34,92<br>34,85 | 5.72<br>2.14<br>7.14                                               | 6/28<br>6/29<br>6/30                          |                                              | 34,<br>34,   | 607.19<br>457.19<br>324.14                             |

PAGE 2 OF 4

STATEMENT DATE 6/30/22 ACCOUNT NUMBER 1645637

CITY OF HAMILTON
PARK BOARD
200 S DAVIS ST
HAMILTON MO 64644-1428

|                          | OVERDRAFT / RETURN ITEM FEES |                       |
|--------------------------|------------------------------|-----------------------|
|                          | Total for this Period        | Total<br>Year to Date |
| Total Overdraft Fees     | .00                          | .00                   |
| Total Returned Item Fees | .00                          | .00                   |

#0000000 - \$200.00 - 6/30/2022

1645637

#0002633 - \$360.00 - 6/6/2022

#0002634 - \$100.00 - 6/3/2022

#0002636 - \$60.00 - 6/6/2022

#0002637 - \$60.00 - 6/6/2022

#0002640 - \$249.95 - 6/28/2022

#0002642 - \$270.00 - 6/21/2022