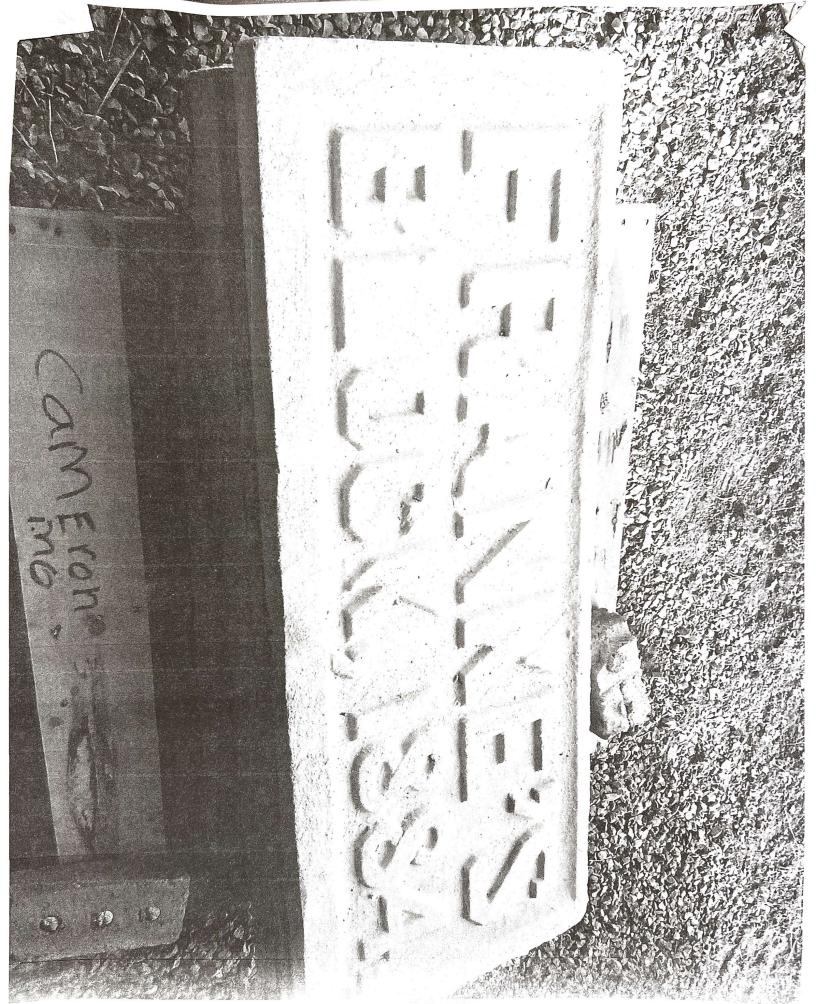

### Franke's Block 1884

18/2/01/00

Prior to 1883, business buildings along Davis Street were all wooden structures. A large fire in 1883 wiped out those buildings on the west side of the middle block of Davis. In 1884, a Hamilton merchant named Charles B. Franke, (see biographical sketch from History of Caldwell and Livingston Counties, 1886, p. 376) built a brick hotel and a store for his business on the south end of the west side of Davis street. This was a prime location next to the railroad depot.