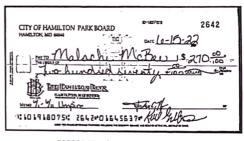

#0002640 - \$249.95 - 6/28/2022

#0002642 - \$270.00 - 6/21/2022

#0002644 - \$125.00 - 6/21/2022

#0002645 - \$195.00 - 6/21/2022

#0002647 - \$125.00 - 6/21/2022

#0002649 - \$150.00 - 6/29/2022

#0002650 - \$70.00 - 6/24/2022