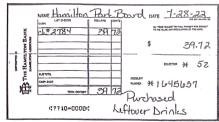

| ACCOUNT NUMBER JOB/PO ACCOUNT TITLE JOURNAL DATE PERIOD ACCT NO NAME                                                                                                                                                                                                                                                                                                        | INVOICE NO CHECK NO REFERENCE                                                                            | DEBITS                                                   | CREDITS                                              | NET CHANGE<br>ENDING BAL |
|-----------------------------------------------------------------------------------------------------------------------------------------------------------------------------------------------------------------------------------------------------------------------------------------------------------------------------------------------------------------------------|----------------------------------------------------------------------------------------------------------|----------------------------------------------------------|------------------------------------------------------|--------------------------|
| 02-408-349 BASKETBALL FEES GL 145 12/15/21 6/22 13243 PARKS & REC GL 221 1/06/22 7/22 13248 PARKS & REC                                                                                                                                                                                                                                                                     | Basketball Sign<br>Basketball Regi                                                                       |                                                          | .00<br>2,120.00<br>100.00                            |                          |
|                                                                                                                                                                                                                                                                                                                                                                             | <del></del>                                                                                              | .00                                                      | 2,220.00                                             |                          |
| 02-408-354       CONCESSIONS         GL 73 9/09/21 3/22       13203 PARKS & REC         GL 103 11/03/21 5/22       13223 PARKS & REC         GL 315 4/20/22 10/22       13300 PARKS & REC                                                                                                                                                                                   | CONCESSION CHAN<br>CONCESSIONS<br>CRAIG RAILSBACK                                                        |                                                          | 100.00<br>220.43<br>300.00                           |                          |
|                                                                                                                                                                                                                                                                                                                                                                             |                                                                                                          | .00                                                      | 620.43                                               |                          |
| 02-408-357 FOOTBALL FEES<br>GL 73 9/09/21 3/22 13202 PARKS & REC                                                                                                                                                                                                                                                                                                            | FLAG FOOTBALL R                                                                                          |                                                          | 1,455.00                                             |                          |
|                                                                                                                                                                                                                                                                                                                                                                             |                                                                                                          |                                                          | 1,455.00                                             |                          |
| 02-408-358 SOCCER FEES<br>GL 303 3/03/22 9/22 13289 PARKS & REC                                                                                                                                                                                                                                                                                                             | SOCCER REGISTRA                                                                                          |                                                          | 2,405.00                                             |                          |
|                                                                                                                                                                                                                                                                                                                                                                             |                                                                                                          | .00                                                      | 2,405.00                                             |                          |
| 02-408-399       MISC SPECIAL REVENUE         GL9998       7/13/21       1/22         GL       92       10/01/21       4/22         GL       1324       PARKS & REC         GL       1323       1/14/22       7/22         GL       233       1/14/22       7/22       13250       PARKS & REC         GL       397       6/30/22       12/22       13347       PARKS & REC | registration co<br>TAPPIN OUT 0.1<br>MISC REVENUE<br>Chilli Dinner D<br>TOURNAMENT ADMI                  |                                                          | 1,040.00<br>180.00<br>12,531.00<br>230.00<br>666.95  |                          |
|                                                                                                                                                                                                                                                                                                                                                                             | <del></del>                                                                                              | .00                                                      | 14,647.95                                            |                          |
| 02-408-400 BASEBALL FEES GL 313 4/14/22 10/22 13295 PARKS & REC GL 346 4/14/22 10/22 13310 BANK 8 NSF GL 315 4/20/22 10/22 13297 PARKS & REC GL 315 4/20/22 10/22 13298 PARKS & REC GL 315 4/20/22 10/22 13299 PARKS & REC GL 397 6/30/22 12/22 13346 PARKS & REC                                                                                                           | BASEBALL/SOFTBA DANIEL ESKRIDGE TEAM SPONSORS BANNER SPONSORS HAMILTON BANK R TOURNAMENT PETT            | 50.00                                                    | 6,280.00<br>3,250.00<br>700.00<br>1,815.00<br>200.00 |                          |
|                                                                                                                                                                                                                                                                                                                                                                             |                                                                                                          | 50.00                                                    | 12,245.00                                            |                          |
| 02-408-401 SALARIES - PARKS PR2489 7/16/21 1/22 PR2564 4/08/22 10/22 PR2572 4/21/22 10/22 PR2576 5/06/22 11/22 PR2579 5/20/22 11/22 PR2584 6/02/22 12/22 PR2587 6/14/22 12/22                                                                                                                                                                                               | PR DT: 7/11/21 PR DT: 4/03/22 PR DT: 4/17/22 PR DT: 5/01/22 PR DT: 5/15/22 PR DT: 5/29/22 PR DT: 6/12/22 | 360.77<br>687.50<br>687.50<br>687.50<br>687.50<br>687.50 |                                                      |                          |