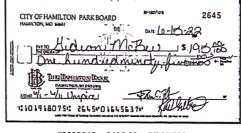

#0002640 - \$249.95 - 6/28/2022

#0002642 - \$270.00 - 6/21/2022

#0002644 - \$125.00 - 6/21/2022

#0002645 - \$195.00 - 6/21/2022

#0002647 - \$125.00 - 6/21/2022

#0002649 - \$150.00 - 6/29/2022

#0002650 - \$70.00 - 6/24/2022