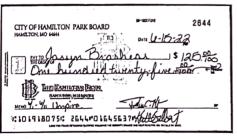

#0002640 - \$249.95 - 6/28/2022

#0002642 - \$270.00 - 6/21/2022

#0002644 - \$125.00 - 6/21/2022

#0002645 - \$195.00 - 6/21/2022

#0002647 - \$125.00 - 6/21/2022

#0002649 - \$150.00 - 6/29/2022

#0002650 - \$70.00 - 6/24/2022