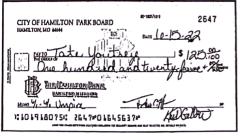

#0002640 - \$249.95 - 6/28/2022

#0002642 - \$270.00 - 6/21/2022

#0002644 - \$125.00 - 6/21/2022

#0002645 - \$195.00 - 6/21/2022

#0002647 - \$125.00 - 6/21/2022

#0002649 - \$150.00 - 6/29/2022

#0002650 - \$70.00 - 6/24/2022